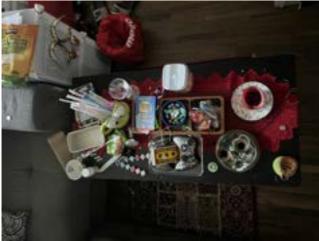

One small box with salt lamp and other crystals One medium box with printer paper and printer One small box with candles and candle holders

Two medium boxes of Nigel's trinkets

One large box with futon bedding, pillows, pride flag, and stuffed anima One medium box with 3 small floating shelves