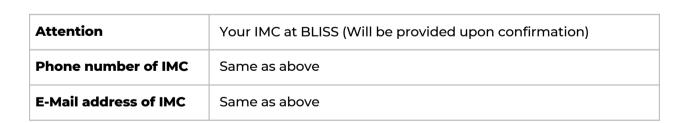

### **Consignee:**

Name of the customer as it appears on the passport

| C/O BLISS MOVING & LOGISTICS SRL |  |  |
|----------------------------------|--|--|
| VIA PRENESTINA NUOVA 307/A       |  |  |
| 00036 PALESTRINA (ROME)          |  |  |
| ITALY                            |  |  |

## Notify party:

BLISS MOVING & LOGISTICS SRL VIA PRENESTINA NUOVA 307/A 00036 PALESTRINA (ROME) ITALY